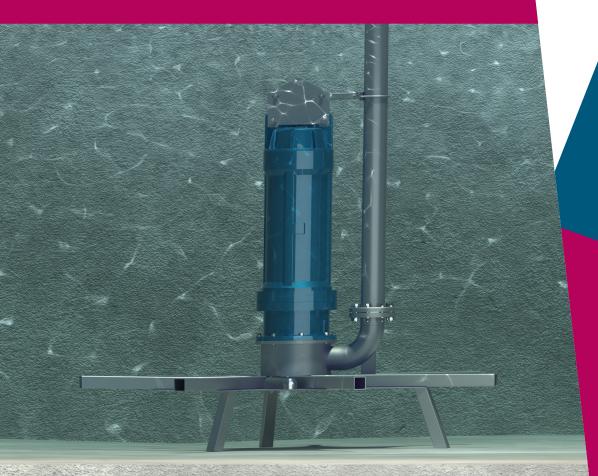

# **AEROSTREAM**<sup>®</sup>

SUBMERGED HIGH-SPEED AERATOR

**SFA** enviro

AEROSTREAM IS IDEAL FOR USE IN BOTH MUNICIPAL AND INDUSTRIAL WASTEWATER TREATMENT PLANTS.

# MAIN CHARACTERISTICS

Submerged self-aspirating aerator for wastewater treatment in municipal and industrial applications.

Ideal for the Aeration of shallow and medium depth sewage treatment plant tanks.

#### SELF-ASPIRATING SYSTEM

EQUIPMENT SUITABLE FOR SHALLOW AND MID-DEPTH TANKS AND LAGOONS

COMPACT AND ROBUST EQUIPMENT

EASY TO MAINTAIN AND ACCESS FROM THE TANK

DOES NOT PRODUCE AEROSOLS