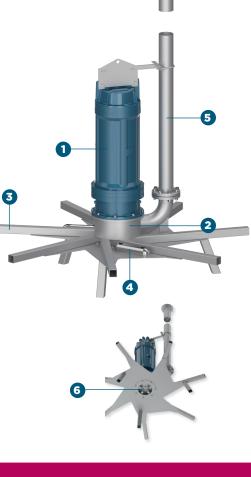

## COMPONANTS 304L OR 316L

**1** IP68 Robust motor in epoxy coated cast iron, equipped with temperature control probe

Motor specifically adapted for operating submerged and at high-speed in accordance with europelec standards

**2** AISI-304 or AISI-316 stainless steel frame specially designed to optimise performance

**S** Discharge channels distributing the airflow to optimize aeration and mixing

• Galvanised anodes included to prevent oxidation of unit structure

**5** AISI304 or AISI316 stainless steel suction tube

6 AISI304 or AISI316 stainless steel propeller : easy to disassemble for simplified maintenance