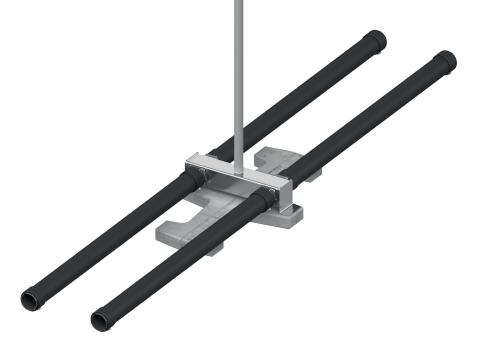

### COMPONENTS

- HDPE Floating Feed pipe sized to provide the required air flow
- Air supply pipe to diffusers
- Aquatube 70 type Tubular Diffusers
- Stainless Steel Diffuser Feed Section
- Concrete ballast to stabilise the diffuser assembly