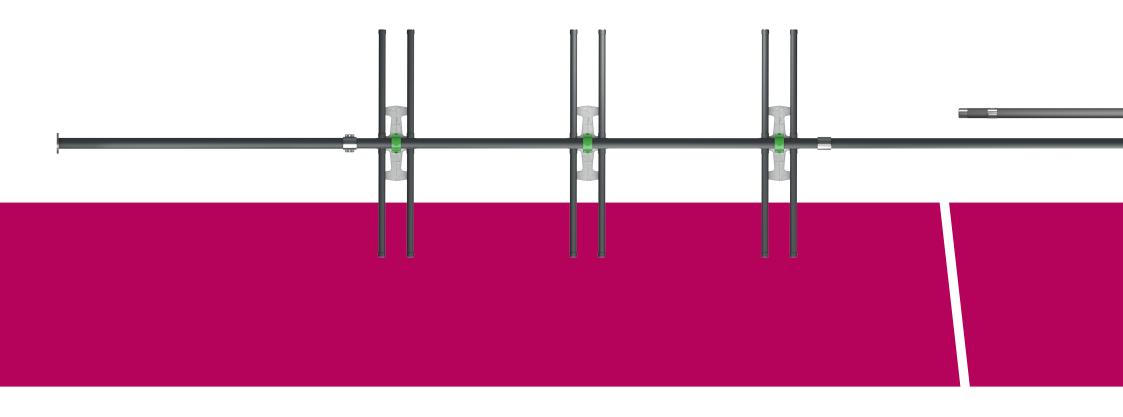

## MAIN CHARACTERISTICS

Fine bubble aeration system for lagoons & large surface area ponds.

### COMPONENTS

- HDPE Floating Feed pipe sized to provide the required air flow
- Air supply pipe to diffusers
- Aquatube 70 type Tubular Diffusers
- Stainless Steel Diffuser Feed Section
- Concrete ballast to stabilise the diffuser assembly