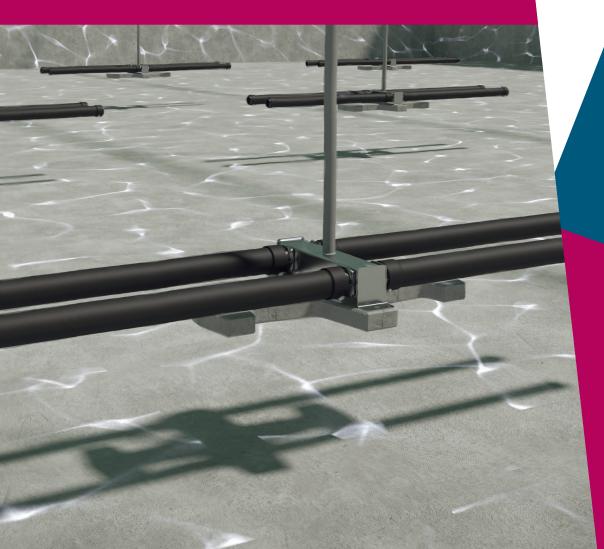

### COMPONENTS

- HDPE Floating Feed pipe sized to provide the required air flow
- Air supply pipe to diffusers
- Aquatube 70 type Tubular Diffusers
- Stainless Steel Diffuser Feed Section
- Concrete ballast to stabilise the diffuser assembly