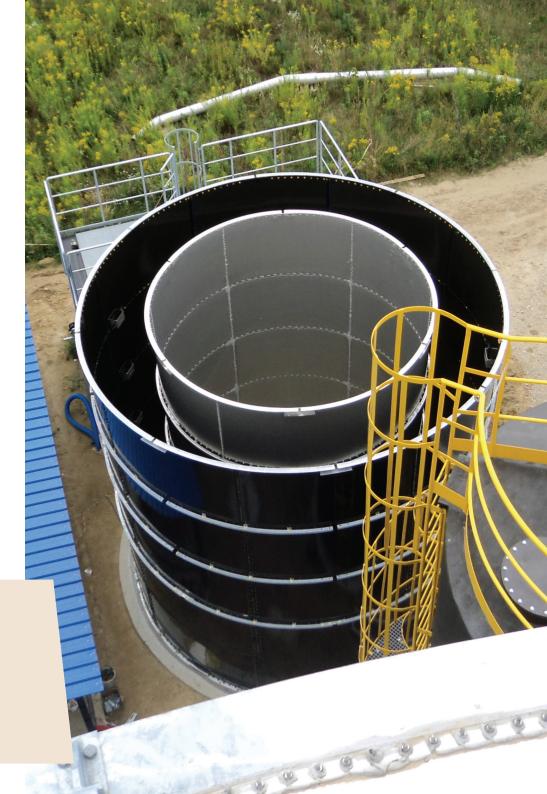

#### MAIN CHARACTERISTICS

The waterproofing of the structure is achieved by :

- a Sika type mastic joint applied between the tank sections
- a reinforced PVC membrane prefabricated in the factory to the dimensions of the tank

### COMPONENTS

Pre-Formed Metal sheets prepared in the factory and assembled on site by bolting. Options for tank construction in :

GLASSED STEEL

EPOXY COATED STEEL

STAINLESS STEEL

GALVANISED STEEL