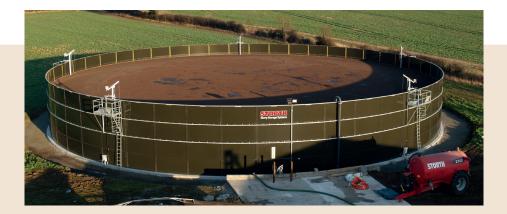

Possibility of covering the structure with a flat or conical roof (coated steel, stainless steel, aluminium, fibreglass, etc.), aluminium dome shaped or flexible reinforced PVC (single or double membrane).

## ADVANTAGES

DURABLE SOLUTION: THE LIFE SPAN OF BOLTED TANKS IN COATED STEEL OR STAINLESS-STEEL CAN EXCEED 50 YEARS.

DESIGN: BOLTED TANKS ARE RESISTANT TO MANY CLIMATIC HAZARDS, SUCH AS WIND, SNOW AND HEAT). BOLTED TECHNOLOGY OFFERS THE POSSIBILITY OF DESIGNING STRUCTURES OF SIGNIFICANT HEIGHT IN ALL DIAMETERS.