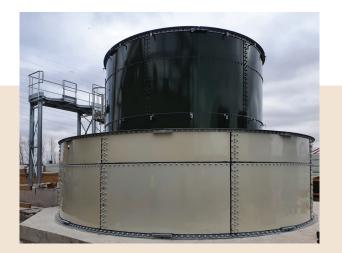

### COMPONENTS

Pre-Formed Metal sheets prepared in the factory and assembled on site by bolting. Options for tank construction in :

GLASSED STEEL

EPOXY COATED STEEL

STAINLESS STEEL

GALVANISED STEEL

QUALITY OF THE COATING IS CONTROLLED IN THE FACTORY: THE COATINGS ON THE STEEL ARE APPLIED IN THE FACTORY IN AN EXCELLENT ENVIRONMENT, ENSURING OPTIMAL AND CONSTANT QUALITY OF THE COATING, GIVING THE TANK A VERY HIGH LEVEL OF RESISTANCE TO CORROSION AND DESIGNED FOR THE PRODUCTS TO BE STORED.