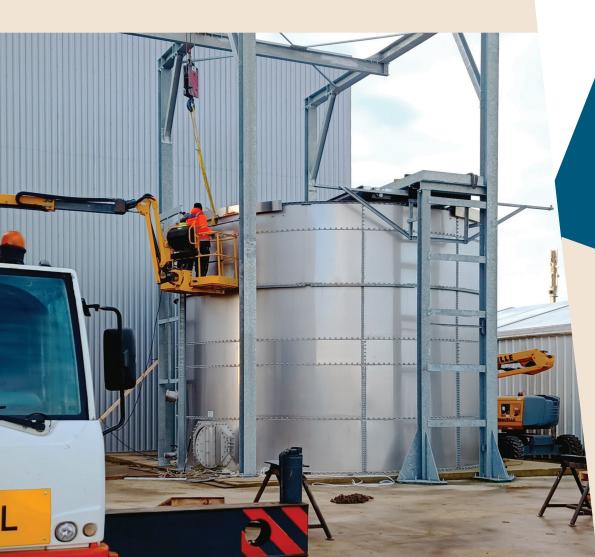

Tank Structure for above-ground location anchored on a concrete base which ensures an excellent support for the structure.

Assembly carried out by means of lifting jacks or scaffolding, by our specialised teams.

QUICK AND EASY INSTALLATION: THE INSTALLATION IS CARRIED OUT BY MEANS OF LIFTING THE VARIOUS SECTIONS ALLOWING A FAST, SECURE AND ROBUST ASSEMBLY (NO REQUIREMENT TO USE HEAVY CONSTRUCTION EQUIPMENT SUCH AS CRANES OR SCAFFOLDING).